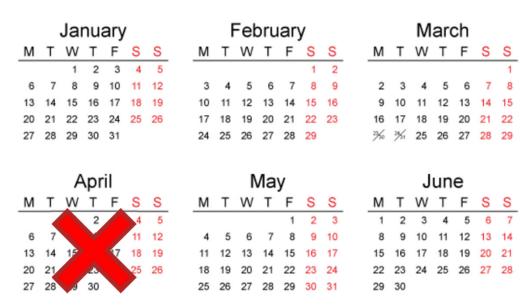

# 2020 AR Program Reviews – Two Dates Following Normal Semi Schedule

- Two semiannual program reviews between January 1 and September 30
- On the AR form:
  - Date 1 will be provided
  - Date 2 will be provided
- Normal since dates occur between January 1 and September 30

|    | January |    |    |    |    |    |  |  |  |
|----|---------|----|----|----|----|----|--|--|--|
| М  | Т       | W  | Т  | F  | S  | S  |  |  |  |
|    |         | 1  | 2  | 3  | 4  | 5  |  |  |  |
| 6  | 7       | 8  | 9  | 10 | 11 | 12 |  |  |  |
| 13 | 14      | 15 | 16 | 17 | 18 | 19 |  |  |  |
| 20 | 21      | 22 | 23 | 24 | 25 | 26 |  |  |  |
| 27 | 28      | 29 | 30 | 31 |    |    |  |  |  |

|    | February |    |    |    |    |    |  |  |  |
|----|----------|----|----|----|----|----|--|--|--|
| М  | Т        | W  | Т  | F  | 8  | S  |  |  |  |
|    |          |    |    |    | 1  | 2  |  |  |  |
| 3  | 4        | 5  | 8  | 7  | 8  | 9  |  |  |  |
| 10 | 11       | 12 | 8  | 14 | 15 | 16 |  |  |  |
| 17 | 18       | Y  | 20 | 21 | 22 | 23 |  |  |  |
| 24 | 25       | 26 | 27 | 28 | 29 |    |  |  |  |
|    |          |    |    |    |    |    |  |  |  |

|    |      | M  | ard | ch |    |    |
|----|------|----|-----|----|----|----|
| М  | Т    | W  | Т   | F  | S  | S  |
|    |      |    |     |    |    | 1  |
| 2  | 3    | 4  | 5   | 6  | 7  | 8  |
| 9  | 10   | 11 | 12  | 13 | 14 | 15 |
| 16 | 17   | 18 | 19  | 20 | 21 | 22 |
| 2% | 3/51 | 25 | 26  | 27 | 28 | 29 |
|    |      |    |     |    |    |    |

|    |    | Α  | ۱pr | il |    |    |  |
|----|----|----|-----|----|----|----|--|
| М  | Т  | W  | Т   | F  | S  | S  |  |
|    |    | 1  | 2   | 3  | 4  | 5  |  |
| 6  | 7  | 8  | 9   | 10 | 11 | 12 |  |
| 13 | 14 | 15 | 16  | 17 | 18 | 19 |  |
| 20 | 21 | 22 | 23  | 24 | 25 | 26 |  |
| 27 | 28 | 29 | 30  |    |    |    |  |
|    |    |    |     |    |    |    |  |

|    |    | Ν  | /la | y  |    |    |  |
|----|----|----|-----|----|----|----|--|
| М  | Т  | W  | Т   | F  | S  | S  |  |
|    |    |    |     | 1  | 2  | 3  |  |
| 4  | 5  | 6  | 7   | 8  | 9  | 10 |  |
| 11 | 12 | 13 | 14  | 15 | 16 | 17 |  |
| 18 | 19 | 20 | 21  | 22 | 23 | 24 |  |
| 25 | 26 | 27 | 28  | 29 | 30 | 31 |  |

|    |    | J  | un | е  |    |    |
|----|----|----|----|----|----|----|
| М  | Т  | W  | Т  | F  | S  | S  |
| 1  | 2  | 3  | 4  | 5  | 6  | 7  |
| 8  | 9  | 10 | 11 | 12 | 13 | 14 |
| 15 | 16 | 17 | 18 | 19 | 20 | 21 |
| 22 | 23 | 24 | 25 | 26 | 27 | 28 |
| 29 | 30 |    |    |    |    |    |

| July |    |    |    |    |    |    |  |  |
|------|----|----|----|----|----|----|--|--|
| М    | Т  | W  | Т  | F  | S  | S  |  |  |
|      |    | 1  | 2  | 3  | 4  | 5  |  |  |
| 6    | 7  | 8  | 9  | 10 | 11 | 12 |  |  |
| 13   | 14 | 15 | 16 | 17 | 18 | 19 |  |  |
| 20   | 21 | 22 | 23 | 24 | 25 | 26 |  |  |
| 27   | 28 | 29 | 30 | 31 |    |    |  |  |

|       |    | Αι | ıgι | ıst |    |    |
|-------|----|----|-----|-----|----|----|
| Μ     | Т  | W  | Т   | F   | S  | S  |
|       |    |    |     |     | 1  | 2  |
| 3     | 4  | 5  | 6   | 7   | 8  | 9  |
| 10    | 11 | 12 | 4   | 14  | 15 | 16 |
| 17    | 18 | V  | 20  | 21  | 22 | 23 |
| 24/51 | 25 | 2  | 27  | 28  | 29 | 30 |

| September |    |    |    |    |    |    |  |  |
|-----------|----|----|----|----|----|----|--|--|
| М         | Т  | W  | Т  | F  | S  | S  |  |  |
|           | 1  | 2  | 3  | 4  | 5  | 6  |  |  |
| 7         | 8  | 9  | 10 | 11 | 12 | 13 |  |  |
| 14        | 15 | 16 | 17 | 18 | 19 | 20 |  |  |
| 21        | 22 | 23 | 24 | 25 | 26 | 27 |  |  |
| 28        | 29 | 30 |    |    |    |    |  |  |