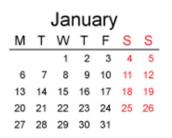

# 2020 AR Program Reviews – One Date Following Normal Semi Schedule

- One semiannual program review between January 1 and September 30
- On the AR form:
  - Date 1 will be provided
  - Date 2 will be blank
- Okay due to the partial year

|    | January |    |    |    |    |    |  |  |  |
|----|---------|----|----|----|----|----|--|--|--|
| M  | Т       | W  | Т  | F  | S  | S  |  |  |  |
|    |         | 1  | 2  | 3  | 4  | 5  |  |  |  |
| 6  | 7       | 8  | 9  | 10 | 11 | 12 |  |  |  |
| 13 | 14      | 15 | 16 | 17 | 18 | 19 |  |  |  |
| 20 | 21      | 22 | 23 | 24 | 25 | 26 |  |  |  |
| 27 | 28      | 29 | 30 | 31 |    |    |  |  |  |