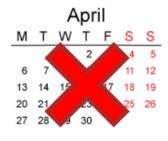

# 2020 AR Facility Inspections – One Date Following Normal Semi Schedule

- Semiannual facility inspections conducted once between January 1 and September 30
- On the AR form:
  - Date 1 will be provided
  - Date 2 will be blank
- Okay due to the partial year

|    | April |    |    |    |    |    |  |  |  |  |  |
|----|-------|----|----|----|----|----|--|--|--|--|--|
| М  | Т     | W  | Т  | F  | S  | S  |  |  |  |  |  |
|    |       | 1  | 2  | 3  | 4  | 5  |  |  |  |  |  |
| 6  | 7     | 8  | 9  | 0  | 11 | 12 |  |  |  |  |  |
| 13 | 14    | 15 |    | 17 | 18 | 19 |  |  |  |  |  |
| 20 | 21    | V  | .3 | 24 | 25 | 26 |  |  |  |  |  |
| 27 | 28    | 29 | 30 |    |    |    |  |  |  |  |  |